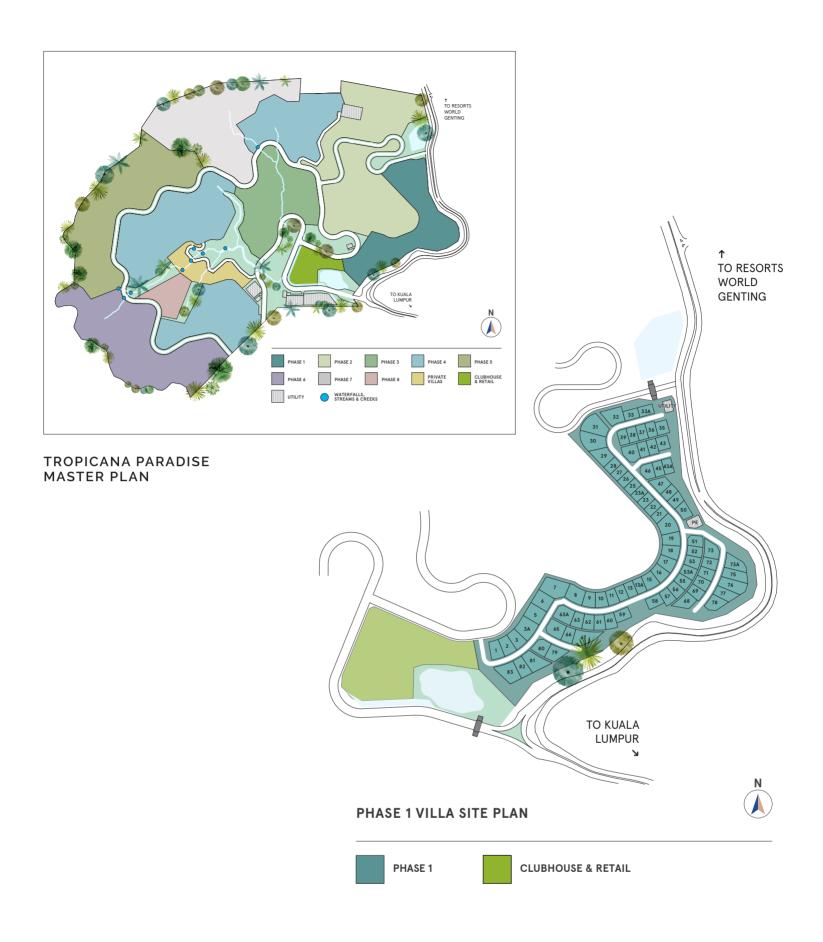

### Coveted Location At Mid-Hill

Nestled near the well-favoured township of Genting Highlands but away from the noise, Tropicana Paradise is an alluring and serene 308-acre hillside neighbourhood surrounded by age-old forests, waterfalls and creeks. Only a short distance to the mountain's peak, Tropicana Paradise is also located within a close vicinity to a plethora of amenities including schools, cultural destinations, shopping centres, and more.

Discover an exceptional dwelling environment with freehold ready-to-build hilltop villa lots that starts from 4,252 sqft planted within the 308-acre Tropicana Paradise Villas. Realise your dream home amidst cool temperatures as low as 18°C, with sizeable built-up options designed for multi-generational living where laughter always fills the air.