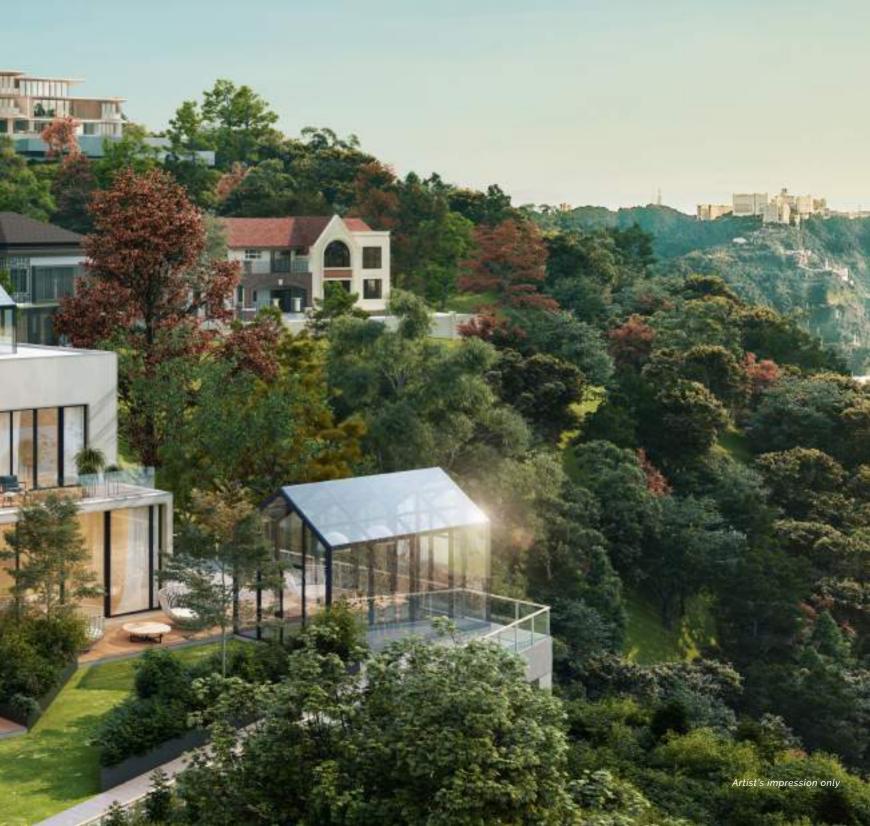

Discover an exceptional dwelling environment with freehold ready-to-build hilltop villa lots that starts from 4,252 sqft planted within the 308-acre Tropicana Paradise Villas. Realise your dream home amidst cool temperatures as low as 18°C, with sizeable built-up options designed for multi-generational living where laughter always fills the air.

Bask in the inviting coolscapes of the iconic Titiwangsa Mountain environment where admiring pristine green views from the top is a default. Dwell amongst the lush atmosphere of nature's work of art and choose your way to live when you curate a personalised hilltop home that will last for generations to come.

### Coveted Location At Mid-Hill

Nestled near the well-favoured township of Genting Highlands but away from the noise, Tropicana Paradise is an alluring and serene 308-acre hillside neighbourhood surrounded by age-old forests, waterfalls and creeks. Only a short distance to the mountain's peak, Tropicana Paradise is also located within a close vicinity to a plethora of amenities including schools, cultural destinations, shopping centres, and more.