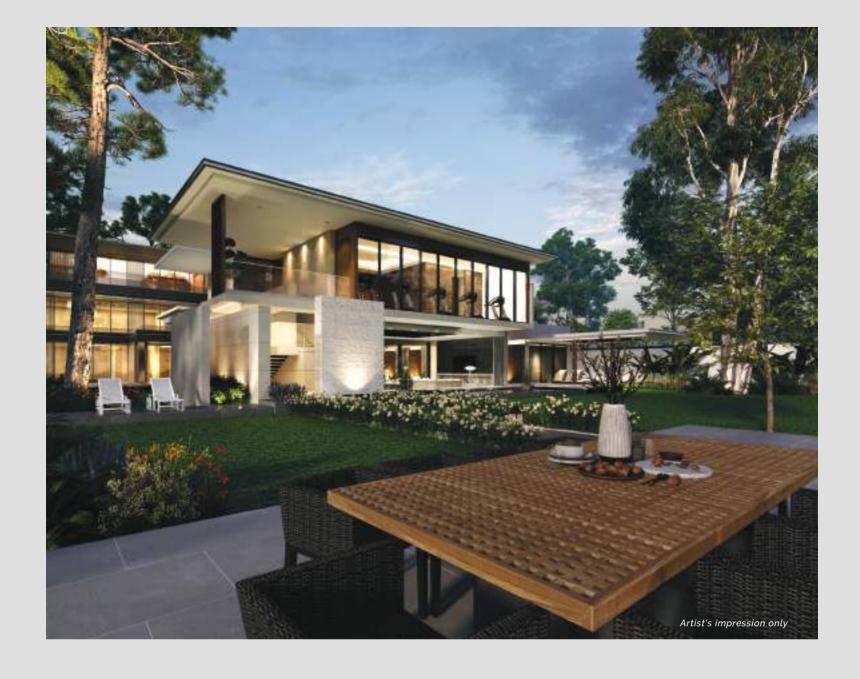

## Indulge In Luxurious Facilities

Feed the body, mind and spirit with luxury wellness facilities set within a serene nature-filled ambience. Treat the senses when you explore a plethora of options housed within a sprawling modern clubhouse — from essential health facilities such as gym, to premium wellness offerings like spas, beauty salons and more to maximise the zen experience.

- // Gym & Lifestyle Facilities
- // Steam & Sauna Wellness Facilities
- // Indoor Lounge with Karaoke, Gourmet Kitchen & Mini Cinema
- // Rooftop Lounge & Outdoor BBQ
- // Entertainment Spaces & Games Room
- // Beauty & Grooming Facilities
- // Indoor Multipurpose Courts for Basketball & Badminton
- // Convenience Store & Retail Shops
- // Cafeteria & F&B Outlets