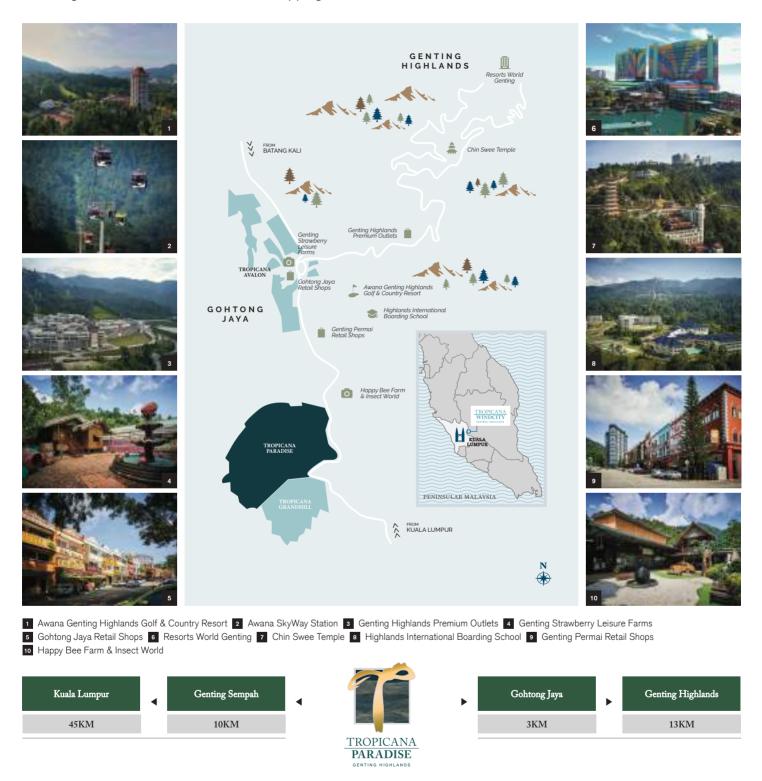

### Coveted Location At Mid-Hill

Nestled near the well-favoured township of Genting Highlands but away from the noise, Tropicana Paradise is an alluring and serene 308-acre hillside neighbourhood surrounded by age-old forests, waterfalls and creeks. Only a short distance to the mountain's peak, Tropicana Paradise is also located within a close vicinity to a plethora of amenities including schools, cultural destinations, shopping centres, and more.