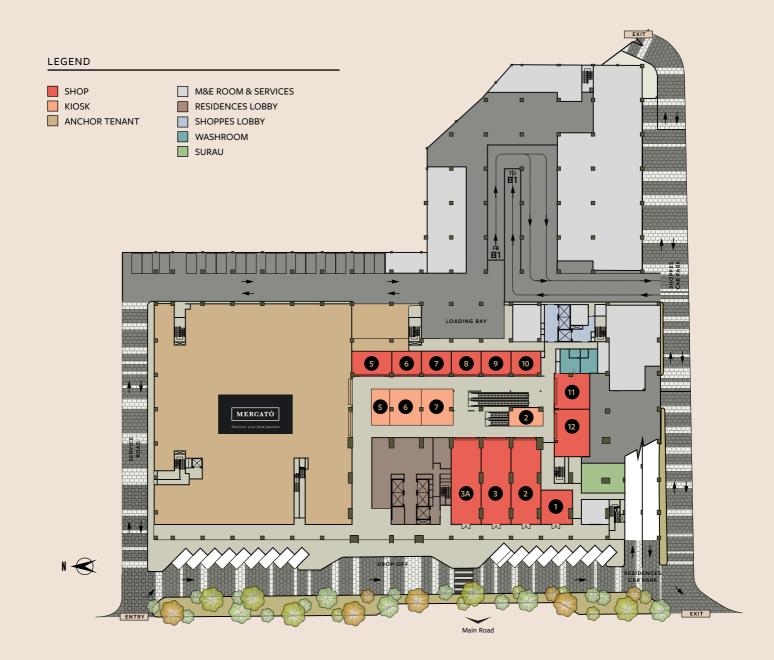

### LG

|    | UNIT NO     | BUILT-UP |
|----|-------------|----------|
| 1  | LG-01       | 667 sf   |
| 2  | LG-02 + K02 | 2,165 sf |
| 3  | LG-03       | 1,665 sf |
| 3A | LG-03A      | 1,666 sf |
| 5  | LG-05 + K05 | 1,074 sf |
| 6  | LG-06 + K06 | 1,229 sf |
|    |             |          |

| UNIT NO     | BUILT-UP |
|-------------|----------|
| LG-07 + K07 | 1,229 sf |
| LG-08       | 491 sf   |
| LG-09       | 491 sf   |
| LG-10       | 517 sf   |
| LG-11       | 822 sf   |
| LG-12       | 1,109 sf |
|             |          |