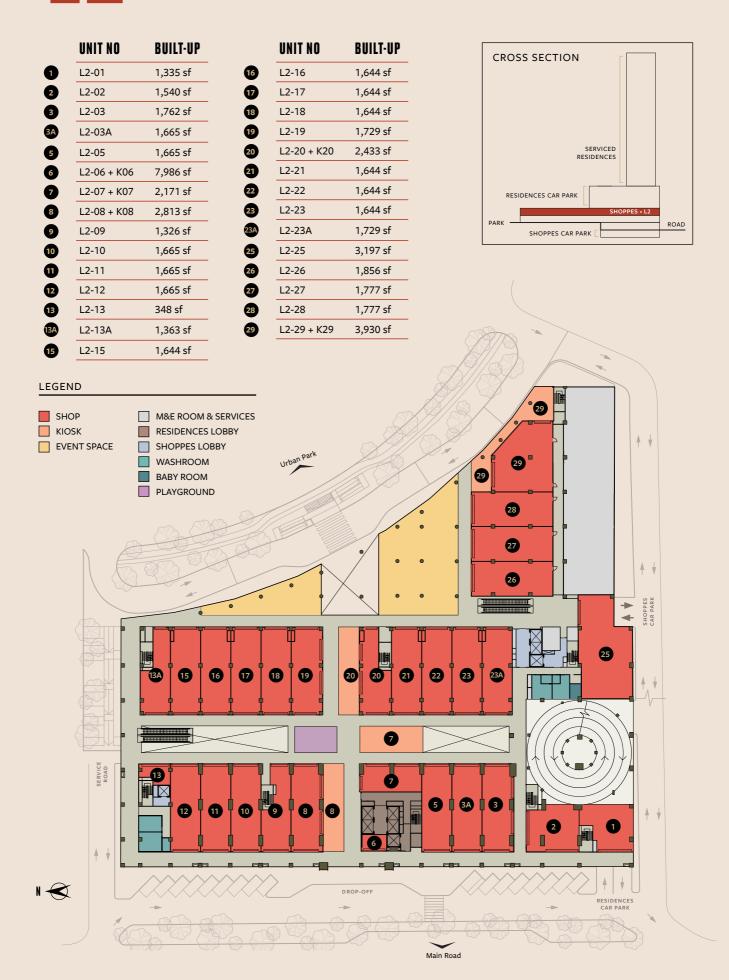

### **L2**

| STRUCTURE      |           | Reinforced Concrete                          |
|----------------|-----------|----------------------------------------------|
| WALL           |           | Reinforced Concrete / Brick Wall             |
| ROOF COVERING  |           | Reinforced Concrete                          |
| WINDOWS        |           | Aluminium Framed Glass Window                |
| DOORS          |           | Roller Shutter / Aluminium Framed Glass Door |
| IRONMONGERY    |           | Locksets                                     |
| CEILING        |           | Bare Concrete Finish                         |
| WALL FINISHES  |           | Skim Coat / Plaster & Paint                  |
| FLOOR FINISHES | SHOP      | Bare Concrete Finish                         |
|                | KIOSK     | Tiles                                        |
|                | A/C LEDGE | Cement Screed                                |