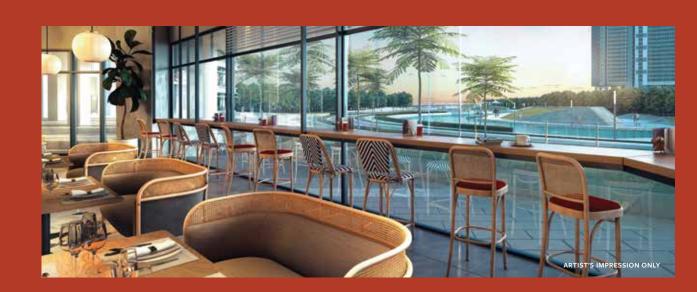

#### ANY TIME IS ALFRESCO TIME

GREAT USER EXPERIENCE BASEMENT PARKING, LIFTS, ESCALATORS, PLAYGROUND & BABY ROOMS

METICULOUS DESIGN TYPICAL LOT SIZE 24' X 70' (1,665 SF) • FLOOR-TO-FLOOR HEIGHT 6 METRES
DESIGNATED F&B ZONE • REVITALISING PARKFRONT EXPERIENCE