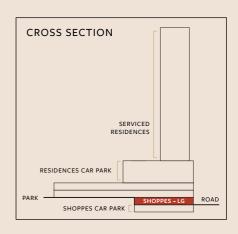

GREAT USER EXPERIENCE BASEMENT PARKING, LIFTS, ESCALATORS, PLAYGROUND & BABY ROOMS

METICULOUS DESIGN TYPICAL LOT SIZE 24' X 70' (1,665 SF) • FLOOR-TO-FLOOR HEIGHT 6 METRES
DESIGNATED F&B ZONE • REVITALISING PARKFRONT EXPERIENCE