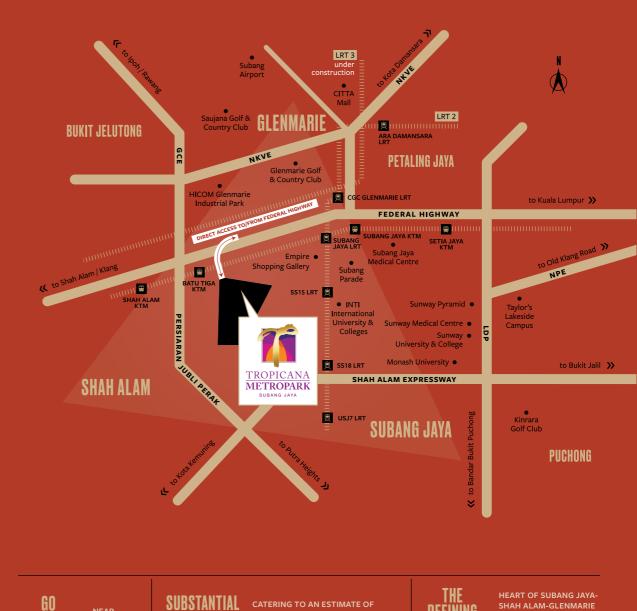

# A PART OF THE LIVELY SUBANG JAYA

WITHIN SUBANG JAYA & SHAH ALAM

1700 81 8887 012 533 1428

tropicanametropark.com.my

DEVELOPER

**NEAR** 

**ANYWHERE** 

TROPICANA METROPARK SDN BHD

TROPICANA METROPARK PROPERTY GALLERY No. 1, Jalan Delima 1/1, Subang Hi-Tech Industrial Park, 47500 Subang Jaya, Selangor, Malaysia.

GPS Coordinate: 3.069312 N, 101.564488 E Operating hours: Open Daily, 10.00am-6.00pm

DEMAND

FOR RETAIL

GOLDEN TRIANGLE

1<sup>ST</sup> COMMERCIAL HUB OF TROPICANA METROPARK

DEFINING

LIFESTYLE