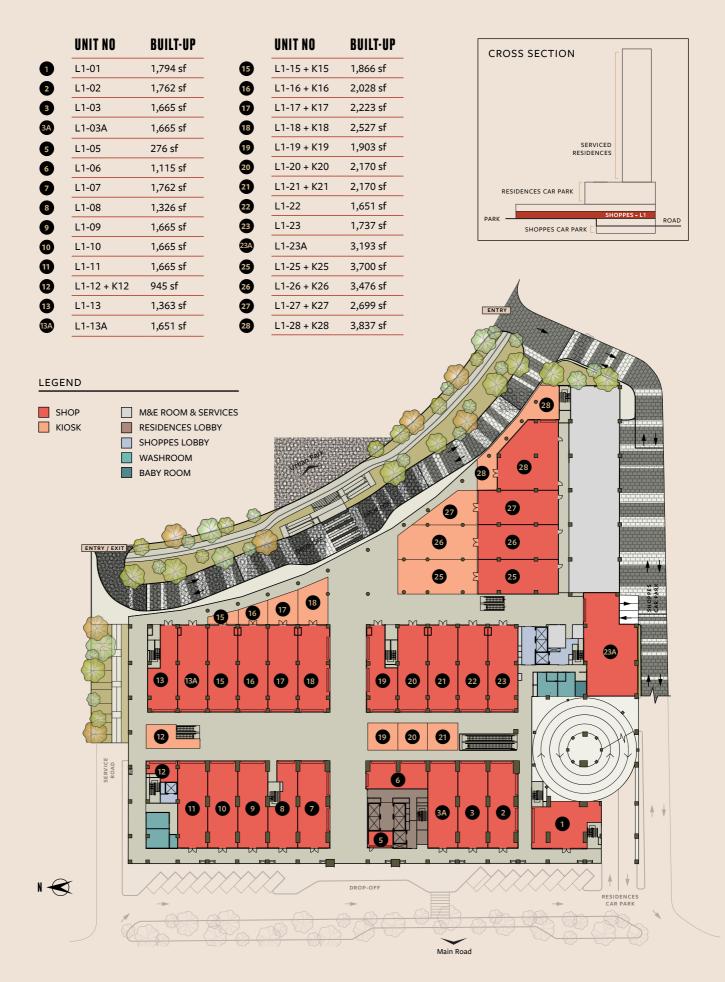

GREAT USER EXPERIENCE BASEMENT PARKING, LIFTS, ESCALATORS, PLAYGROUND & BABY ROOMS

METICULOUS DESIGN TYPICAL LOT SIZE 24' X 70' (1,665 SF) • FLOOR-TO-FLOOR HEIGHT 6 METRES
DESIGNATED F&B ZONE • REVITALISING PARKFRONT EXPERIENCE