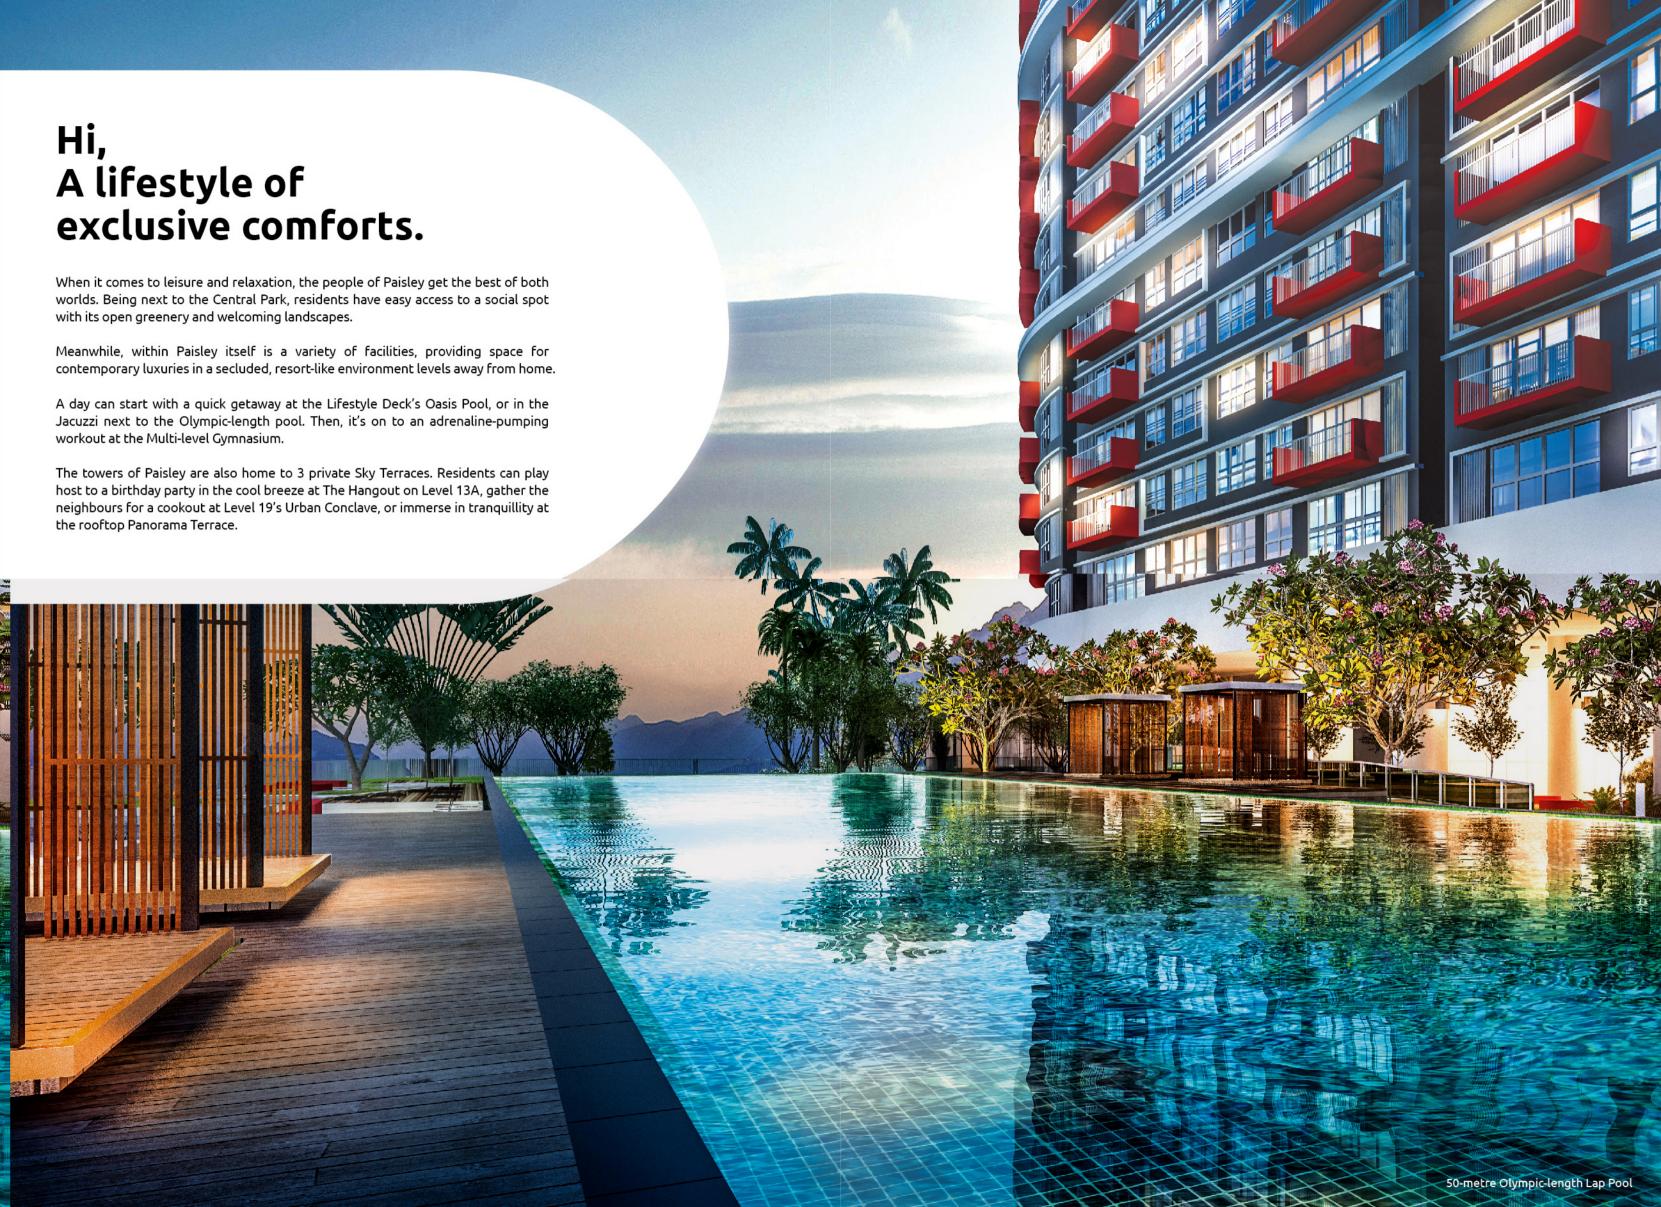

## Hi, Private spaces and open views.

Situated at the centre of Tropicana Metropark, Paisley Serviced Residences is a collection of exclusive high-rise homes with built-ups ranging from 601 sq. ft. to 1,491 sq. ft., fronting the heart of the Central Park.