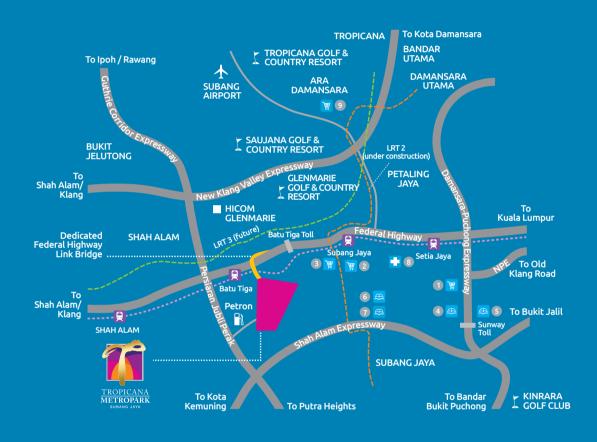

### Hi, A prime metropolitan location.

Tropicana Metropark is situated in the matured address of Subang Jaya. In addition to a wide array of amenities available in the vicinity, the region is also served by an established network of major highways and public transport system.

The Batu Tiga KTM station 850 metres away connects residents to more destinations, while travellers on the road can enjoy a smoother ride with the new dedicated Federal Highway link bridge.

- Sunway Pyramid
- 2 Subang Parade
- 3 Empire Shopping Gallery
- Sunway University & Monash University
- Taylor's University Lakeside Campus
- 6 INTI International University
- Metropolitan College
- 8 Sime Darby Medical Centre
- O CITTA Mall

- ▼ Shopping Mall
- Education
- KTM Station
- Hospital
- Federal Highway Link Bridge
- KTM Track
- **Golf Club**
- ★ Airport

03 5636 6888 | 1700 81 8887 tropicanametropark.com.my

Tropicana Metropark Property Gallery No.1, Jalan Delima 1/1, Subang Hi-Tech, 40000 Subang Jaya, Selangor, Malaysia.