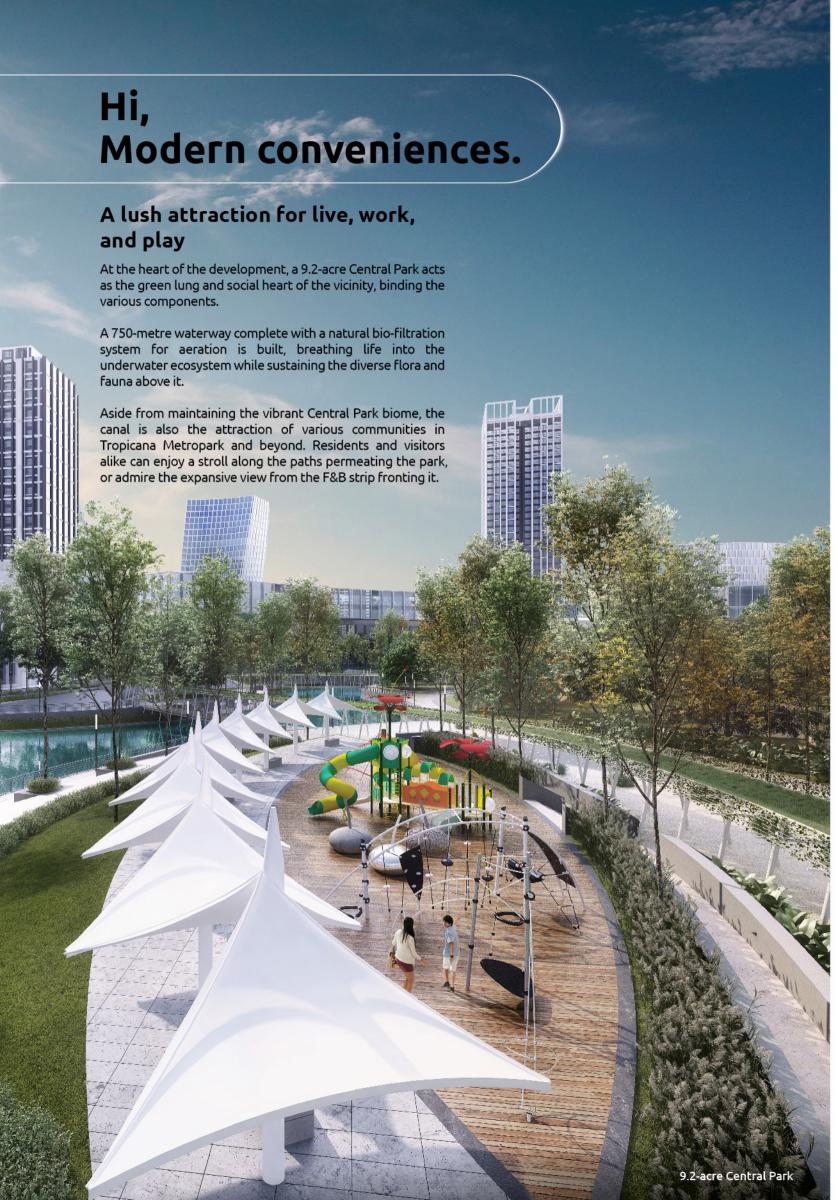

# Dais Cy Serviced residences

**FREEHOLD** 







## The world's biggest private education provider\* at your doorstep

The paths along the park also leads to GEMS International School. The 252,000 square foot campus can accommodate up to 2,400 students aged from 3 years old all the way up to 18 years old.

Fully equipped with world-class facilities, GEMS encourages exposure to a wide range of sports, performing arts, culture, science and technology.

Here, your child can develop in a stimulating and supportive environment surrounded by opportunities to learn.

\*Source: Bloomberg News





## Hi, Private spaces and open views.

Situated at the centre of Tropicana Metropark, Paisley Serviced Residences is a collection of exclusive high-rise homes with built-ups ranging from 601 sq. ft. to 1,491 sq. ft., fronting the heart of the Centr