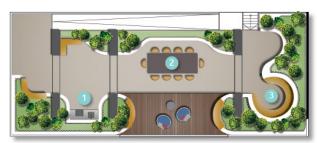

#### LEVEL 13A, TOWER A (The Hangout)

- BBQ Terrace
- 2 Private Dining
- 3 Seating Terrace