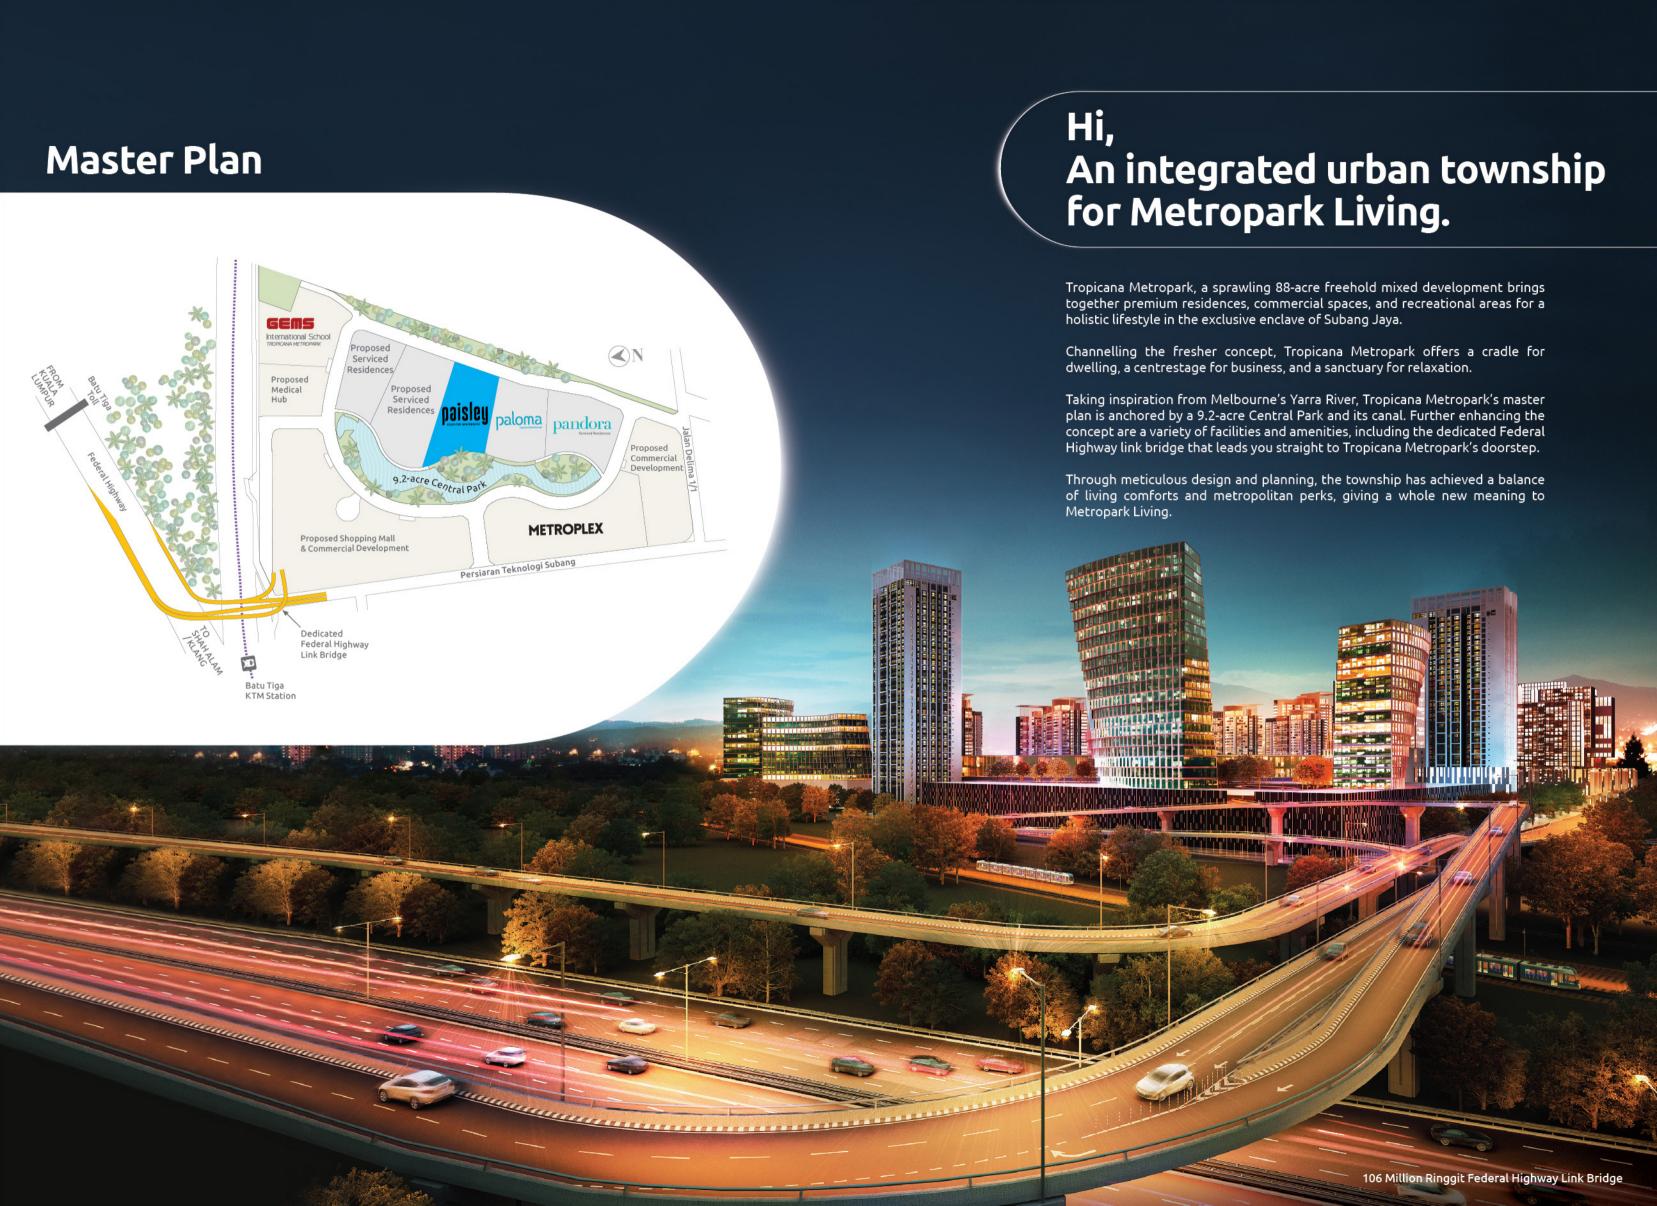

### Hi, A prime metropolitan location.

Tropicana Metropark is situated in the matured address of Subang Jaya. In addition to a wide array of amenities available in the vicinity, the region is also served by an established network of major highways and public transport system.

The Batu Tiga KTM station 850 metres away connects residents to more destinations, while travellers on the road can enjoy a smoother ride with the new dedicated Federal Highway link bridge.

- Sunway Pyramid
- 2 Subang Parade
- 3 Empire Shopping Gallery
- Sunway University & Monash University
- Taylor's University Lakeside Campus
- 6 INTI International University
- Metropolitan College
- 8 Sime Darby Medical Centre
- O CITTA Mall