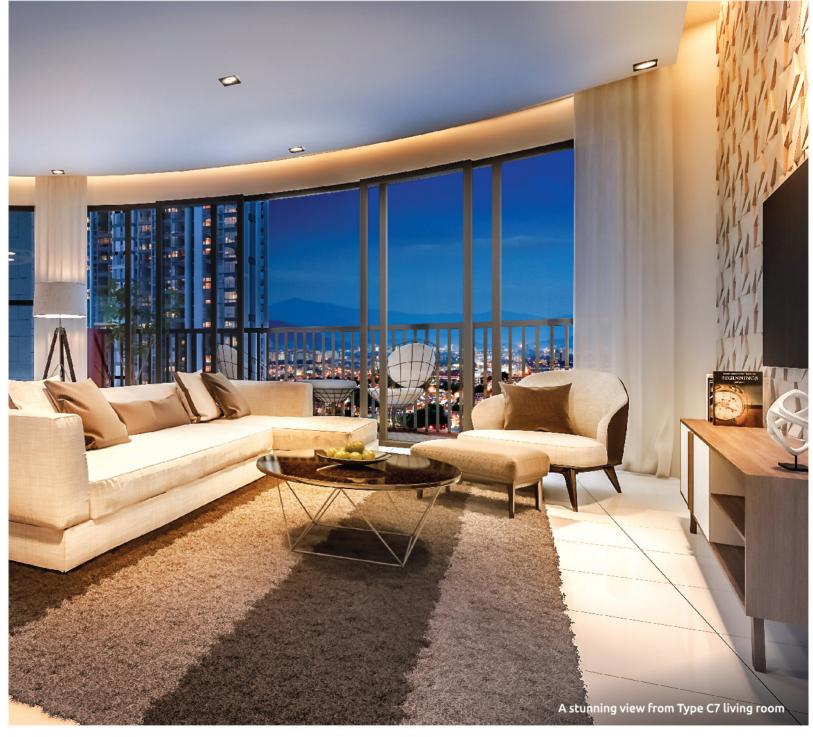

A warm welcome home begins at the entrance, where the luxurious, retreat-like surroundings set the tone for Paisley's lifestyle of relaxation.

The atmosphere continues at home with a stunning view from the balcony. Breaking away from the conventional linear layout, one of Paisley's two towers is structured with a unique curved design, angling away from the second block to maximise open area. The intelligent architecture creates personal space between residents while offering a panoramic scenery.