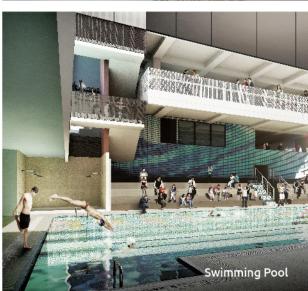

# Dais Cy Serviced residences

**FREEHOLD** 







## The world's biggest private education provider\* at your doorstep

The paths along the park also leads to GEMS International School. The 252,000 square foot campus can accommodate up to 2,400 students aged from 3 years old all the way up to 18 years old.

Fully equipped with world-class facilities, GEMS encourages exposure to a wide range of sports, performing arts, culture, science and technology.

Here, your child can develop in a stimulating and supportive environment surrounded by opportunities to learn.

\*Source: Bloomberg News





## Hi, Private spaces and open views.

Situated at the centre of Tropicana Metropark, Paisley Serviced Residences is a collection of exclusive high-rise homes with built-ups ranging from 601 sq. ft. to 1,491 sq. ft., fronting the heart of the Central Park.

A warm welcome home begins at the entrance, where the luxurious, retreat-like surroundings set the tone for Paisley's lifestyle of relaxation.

The atmosphere continues at home with a stunning view from the balcony. Breaking away from the conventional linear layout, one of Paisley's two towers is structured with a unique curved design, angling away from the second block to maximise open area. The intelligent architecture creates personal space between residents while offering a panoramic scenery.







## Hi, Private spaces and open