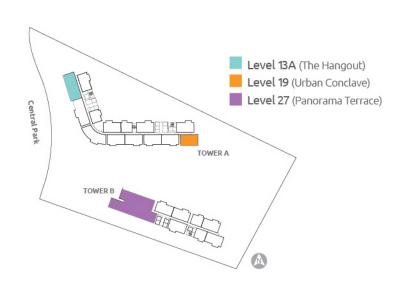

#### LEVEL 13A, TOWER A (The Hangout)

- BBQ Terrace
- 2 Private Dining
- 3 Seating Terrace

#### LEVEL 19, TOWER A (Urban Conclave)

- BBQ Terrace
- 2 Private Dining
- Seating Terrace

LEVEL 27, TOWER B (Panorama Terrace)

- Meditation Seating
- 2 Cabana
- Seating Terrace