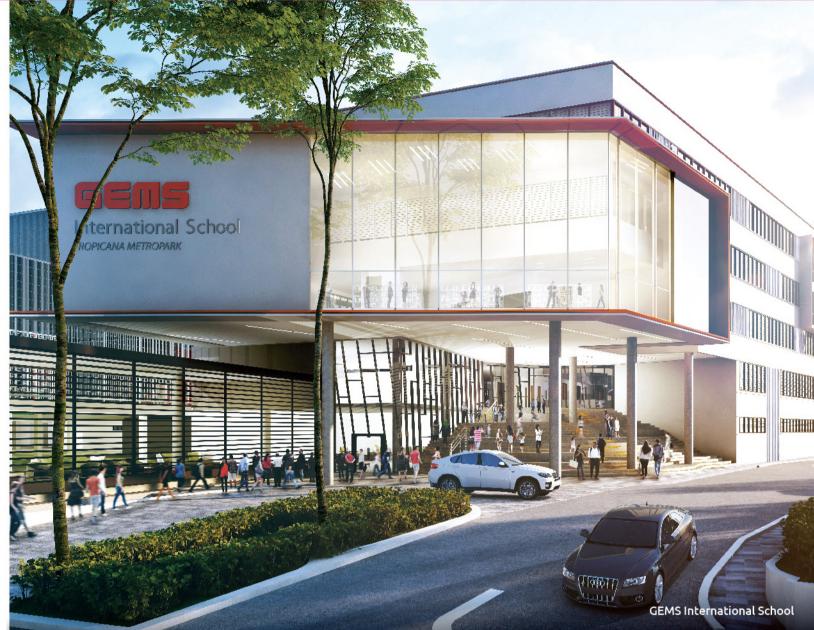

## The world's biggest private education provider\* at your doorstep

The paths along the park also leads to GEMS International School. The 252,000 square foot campus can accommodate up to 2,400 students aged from 3 years old all the way up to 18 years old.

Fully equipped with world-class facilities, GEMS encourages exposure to a wide range of sports, performing arts, culture, science and technology.

Here, your child can develop in a stimulating and supportive environment surrounded by opportunities to learn.