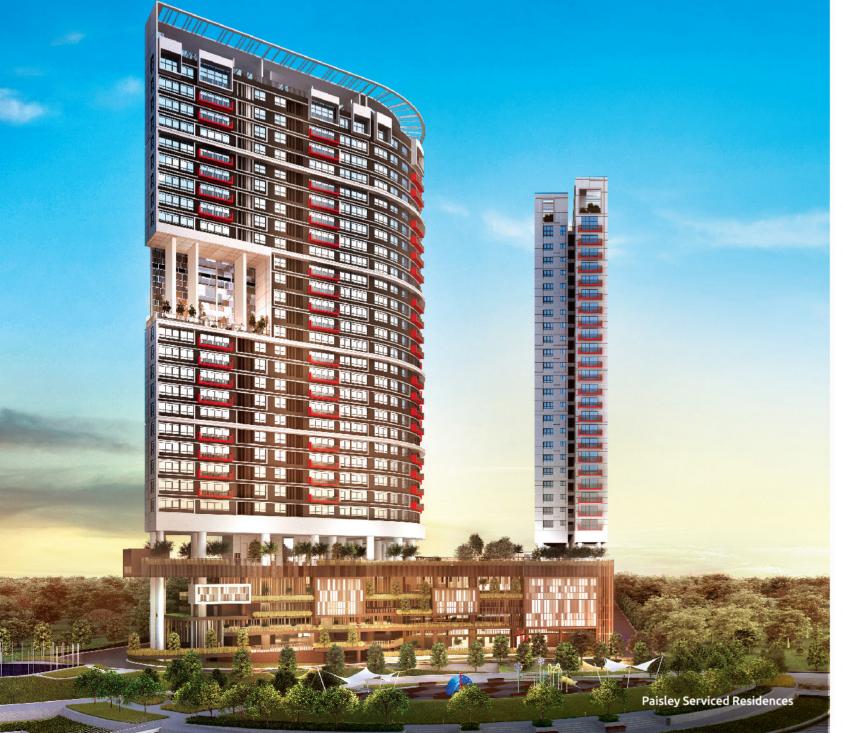

## Hi, Private spaces and open views.

Situated at the centre of Tropicana Metropark, Paisley Serviced Residences is a collection of exclusive high-rise homes with built-ups ranging from 601 sq. ft. to 1,491 sq. ft., fronting the heart of the Central Park.