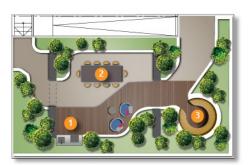

#### LEVEL 19, TOWER A (Urban Conclave)

- BBQ Terrace
- 2 Private Dining
- Seating Terrace

LEVEL 27, TOWER B (Panorama Terrace)

- Meditation Seating
- 2 Cabana
- Seating Terrace