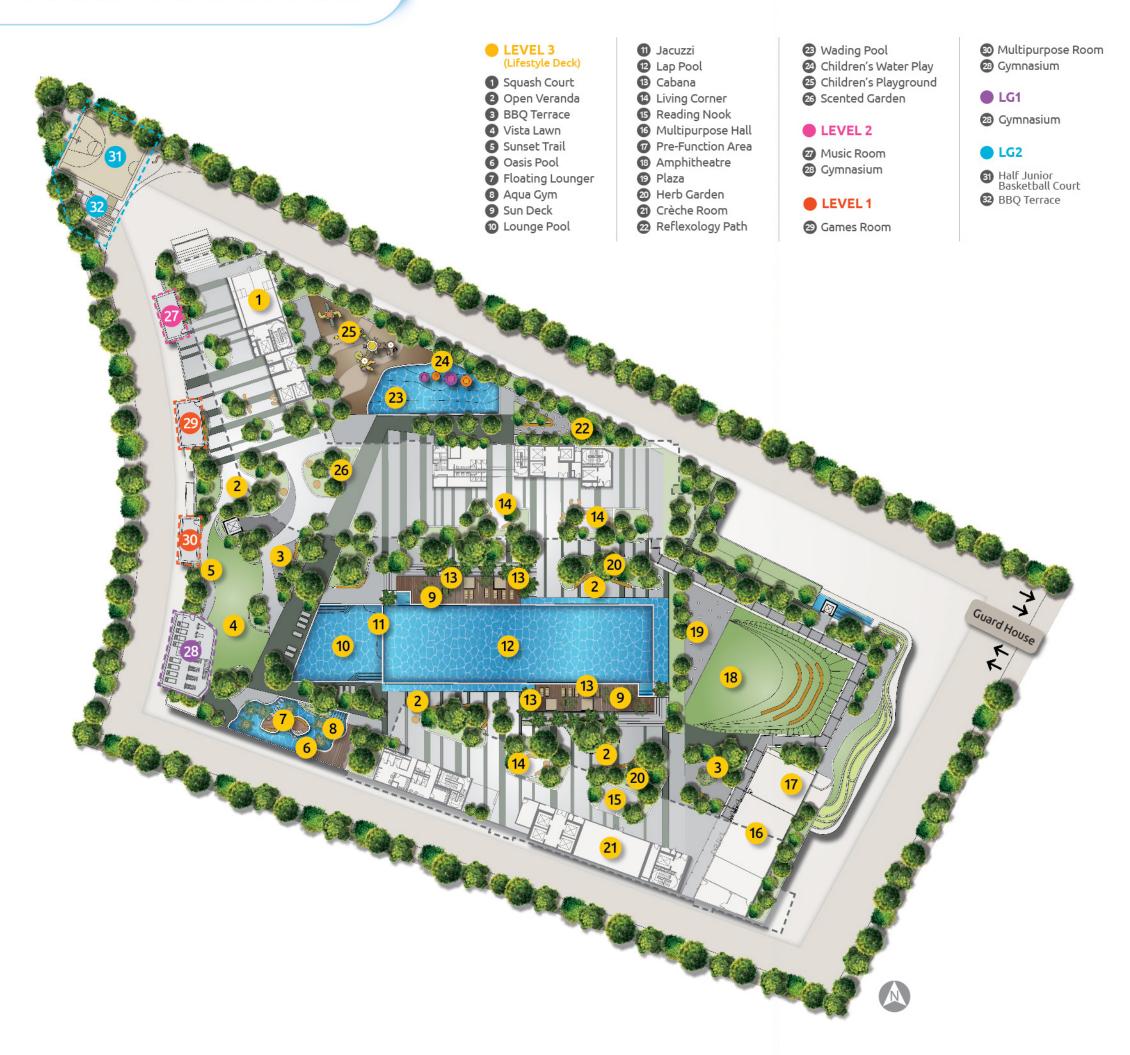

### **FACILITIES PLANS**

### **SKY TERRACES**

#### LEVEL 13A, TOWER A (The Hangout)

- BBQ Terrace
- 2 Private Dining
- 3 Seating Terrace

#### LEVEL 19, TOWER A (Urban Conclave)

- BBQ Terrace
- 2 Private Dining
- Seating Terrace

LEVEL 27, TOWER B (Panorama Terrace)

- Meditation Seating
- 2 Cabana
- Seating Terrace