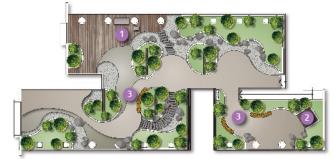

#### LEVEL 19, TOWER A (Urban Conclave)

- BBQ Terrace
- 2 Private Dining
- Seating Terrace

LEVEL 27, TOWER B (Panorama Terrace)

- Meditation Seating
- 2 Cabana
- Seating Terrace