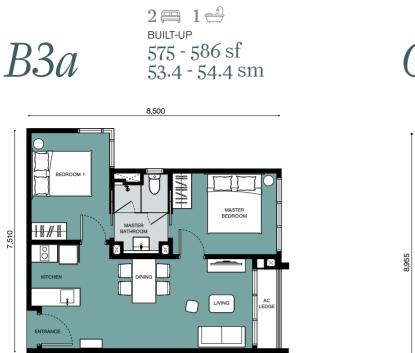

### FACILITIES

*B1* 

2 ឝ 1 ↔ Built-up 564 - 580 sf 52.4 - 53.9 sm

A2 Studio

B3a

*B2* 

2 ឝ 1 ᠿ built-up 603 - 617 sf 56.0 - 57.3 sm

2 ឝ 2 ↔ BUILT-UP 751 - 753 sf 69.8 - 70.0 sm