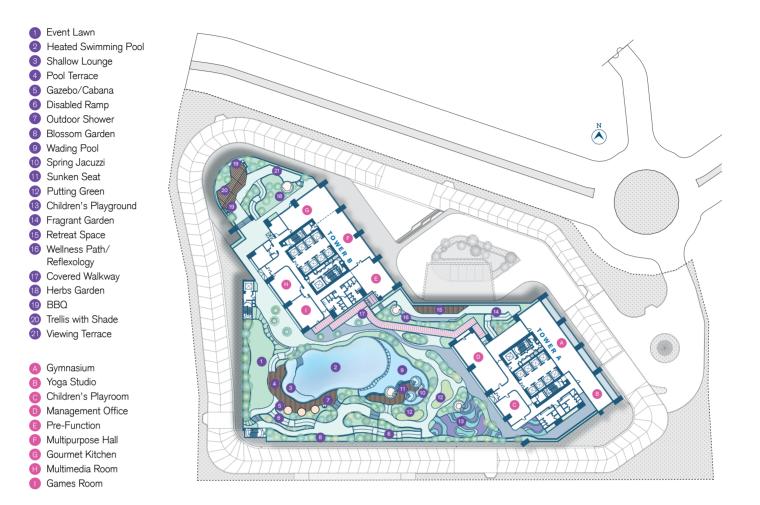

### FACILITIES

*B1* 

2 ឝ 1 ↔ Built-up 564 - 580 sf 52.4 - 53.9 sm

A2 Studio

B3a

*B2* 

2 ឝ 1 ᠿ built-up 603 - 617 sf 56.0 - 57.3 sm

2 ឝ 2 ↔ BUILT-UP 751 - 753 sf 69.8 - 70.0 sm

2 ∰ 2 ⊕ <sup>BUILT-UP</sup> 731 - 746 sf 67.9 - 69.3 sm

8,500

 $\begin{array}{cccc} 2 & \bigoplus & 2 & \bigoplus \\ {}_{\text{BUILT-UP}} \\ 739 & - \ 756 \ sf \\ 68.7 & - \ 70.2 \ sm \end{array}$ 

E Dual Key

4 क़ 3 ↔ BUILT-UP 1,154 - 1,168 sf 107.2 - 108.5 sm

12,885

8,500  $\geq$ 11/11/11/11 KITCHEN 1 LIVING #/#/# #/#/!

D2Dual Key

3 ₽ 2 🚽 BUILT-UP 954 - 968 sf 88.6 - 89.9 sm

4 क़ 3 ↔ BUILT-UP 1,328 - 1,330 sf 123.4 - 123.6 sm