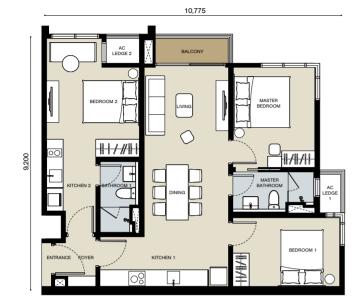

2 ∰ 2 ⊕ <sup>BUILT-UP</sup> 731 - 746 sf 67.9 - 69.3 sm

8,500

 $\begin{array}{cccc} 2 & \bigoplus & 2 & \bigoplus \\ {}_{\text{BUILT-UP}} \\ 739 & - \ 756 \ sf \\ 68.7 & - \ 70.2 \ sm \end{array}$ 

E Dual Key