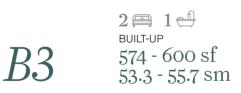

### FACILITIES

*B1* 

2 ឝ 1 ↔ Built-up 564 - 580 sf 52.4 - 53.9 sm

A2 Studio

B3a

*B2* 

2 ឝ 1 ᠿ built-up 603 - 617 sf 56.0 - 57.3 sm

2 ឝ 2 ↔ BUILT-UP 751 - 753 sf 69.8 - 70.0 sm