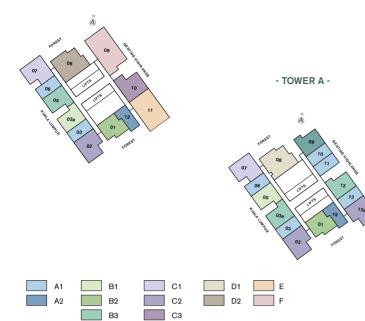

### FACILITIES

*B1* 

2 ឝ 1 ↔ Built-up 564 - 580 sf 52.4 - 53.9 sm

A2 Studio

B3a

*B2* 

2 ឝ 1 ᠿ built-up 603 - 617 sf 56.0 - 57.3 sm

2 ឝ 2 ↔ BUILT-UP 751 - 753 sf 69.8 - 70.0 sm

2 ∰ 2 ⊕ <sup>BUILT-UP</sup> 731 - 746 sf 67.9 - 69.3 sm

8,500

 $\begin{array}{cccc} 2 & \bigoplus & 2 & \bigoplus \\ {}_{\text{BUILT-UP}} \\ 739 & - \ 756 \ sf \\ 68.7 & - \ 70.2 \ sm \end{array}$ 

E Dual Key

4 क़ 3 ↔ BUILT-UP 1,154 - 1,168 sf 107.2 - 108.5 sm

12,885

8,500  $\geq$ 11/11/11/11 KITCHEN 1 LIVING #/#/# #/#/!

D2Dual Key

3 ₽ 2 🚽 BUILT-UP 954 - 968 sf 88.6 - 89.9 sm

4 क़ 3 ↔ BUILT-UP 1,328 - 1,330 sf 123.4 - 123.6 sm