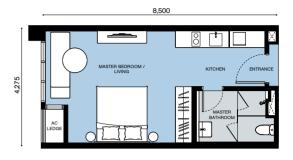

2 ∰ 2 ⊕ <sup>BUILT-UP</sup> 731 - 746 sf 67.9 - 69.3 sm

8,500

 $\begin{array}{cccc} 2 & \bigoplus & 2 & \bigoplus \\ {}_{\text{BUILT-UP}} \\ 739 & - \ 756 \ sf \\ 68.7 & - \ 70.2 \ sm \end{array}$ 

E Dual Key