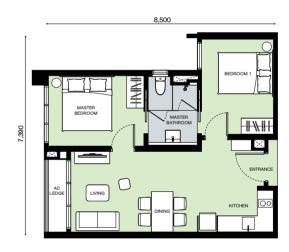

### FACILITIES

*B1* 

2 ឝ 1 ↔ Built-up 564 - 580 sf 52.4 - 53.9 sm

A2 Studio

B3a

*B2* 

2 ឝ 1 ᠿ built-up 603 - 617 sf 56.0 - 57.3 sm

2 ឝ 2 ↔ BUILT-UP 751 - 753 sf 69.8 - 70.0 sm