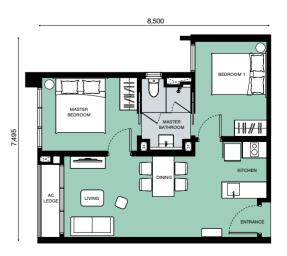

### FACILITIES

*B1* 

2 ឝ 1 ↔ Built-up 564 - 580 sf 52.4 - 53.9 sm

A2 Studio

B3a

*B2* 

2 ឝ 1 ᠿ built-up 603 - 617 sf 56.0 - 57.3 sm

2 ឝ 2 ↔ BUILT-UP 751 - 753 sf 69.8 - 70.0 sm