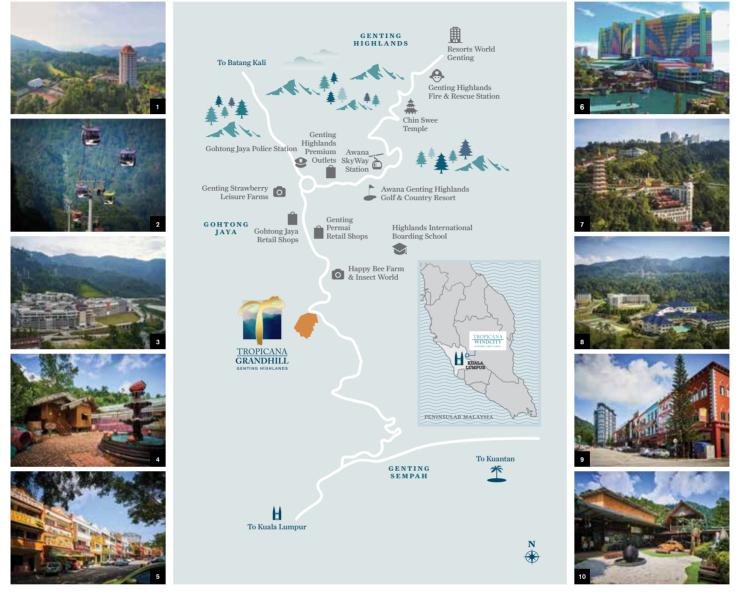

### COVETED LOCATION AT MID-HILL

Situated in the established township of Genting Highlands, Tropicana Grandhill is equipped with all the necessities and conveniences of modern life outside of its master plan. From schools, cultural destinations to shopping centres, Tropicana Grandhill is the starting point for a fulfilling time in Genting Highlands, with only 20 minutes' drive to the mountain's peak.

Awana Genting Highlands Golf & Country Resort
Awana SkyWay Station
Genting Highlands Premium Outlets
Genting Strawberry Leisure Farms
Gohtong Jaya Retail Shops
Resorts World Genting
Chin Swee Temple
Highlands International Boarding School
Genting Permai Retail Shops
Happy Bee Farm & Insect World