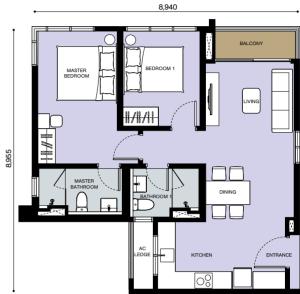

2 ∰ 2 ⊕ <sup>BUILT-UP</sup> 731 - 746 sf 67.9 - 69.3 sm

8,500

 $\begin{array}{cccc} 2 & \bigoplus & 2 & \bigoplus \\ {}_{\text{BUILT-UP}} \\ 739 & - \ 756 \ sf \\ 68.7 & - \ 70.2 \ sm \end{array}$ 

E Dual Key