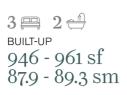

2 ∰ 2 ⊕ <sup>BUILT-UP</sup> 731 - 746 sf 67.9 - 69.3 sm

8,500

 $\begin{array}{cccc} 2 & \bigoplus & 2 & \bigoplus \\ {}_{\text{BUILT-UP}} \\ 739 & - \ 756 \ sf \\ 68.7 & - \ 70.2 \ sm \end{array}$ 

E Dual Key