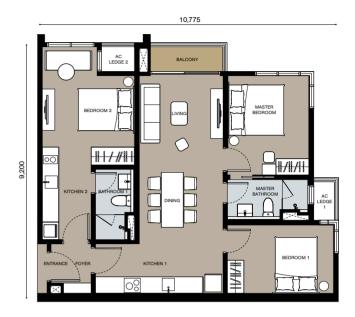

4 क़ 3 ↔ BUILT-UP 1,154 - 1,168 sf 107.2 - 108.5 sm

12,885

8,500  $\geq$ 11/11/11/11 KITCHEN 1 LIVING #/#/# #/#/!

D2Dual Key

3 ₽ 2 🚽 BUILT-UP 954 - 968 sf 88.6 - 89.9 sm

4 क़ 3 ↔ BUILT-UP 1,328 - 1,330 sf 123.4 - 123.6 sm