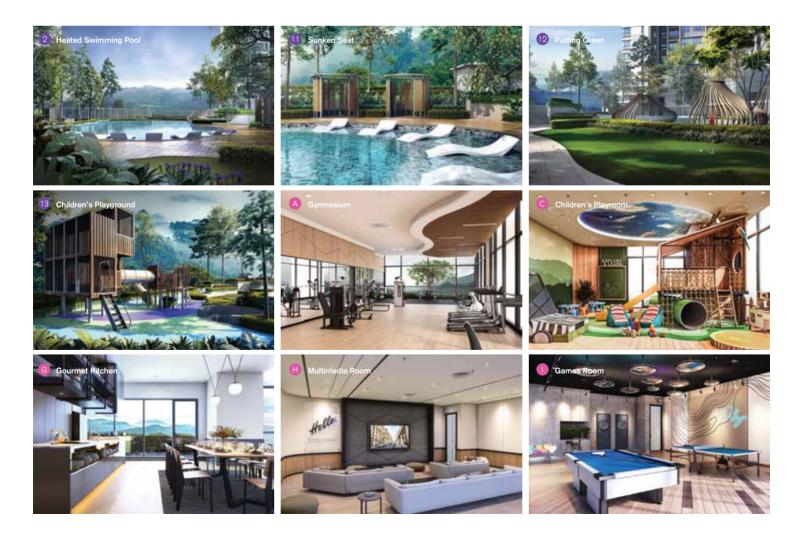

Parks

A refreshing space of cool highland breeze, Grandhill's parks are designed to be the social heart of the master plan.

Silver Hair

With cool fresh air and the serene atmosphere, Grandhill introduces a green concept of retirement living not far away from the city.

### Layered & full of surprises,

TwinPines facad

a place for every shade of off-duty mood. The first residential development of Tropicana Grandhill, with a full range of leisure facilities and retail goodness.