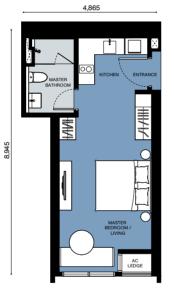

### FACILITIES

*B1* 

2 ឝ 1 ↔ Built-up 564 - 580 sf 52.4 - 53.9 sm

A2 Studio

B3a

*B2* 

2 ឝ 1 ᠿ built-up 603 - 617 sf 56.0 - 57.3 sm

2 ឝ 2 ↔ BUILT-UP 751 - 753 sf 69.8 - 70.0 sm