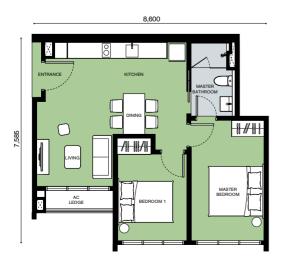

### FACILITIES

*B1* 

2 ឝ 1 ↔ Built-up 564 - 580 sf 52.4 - 53.9 sm

A2 Studio

B3a

*B2* 

2 ឝ 1 ᠿ built-up 603 - 617 sf 56.0 - 57.3 sm

2 ឝ 2 ↔ BUILT-UP 751 - 753 sf 69.8 - 70.0 sm