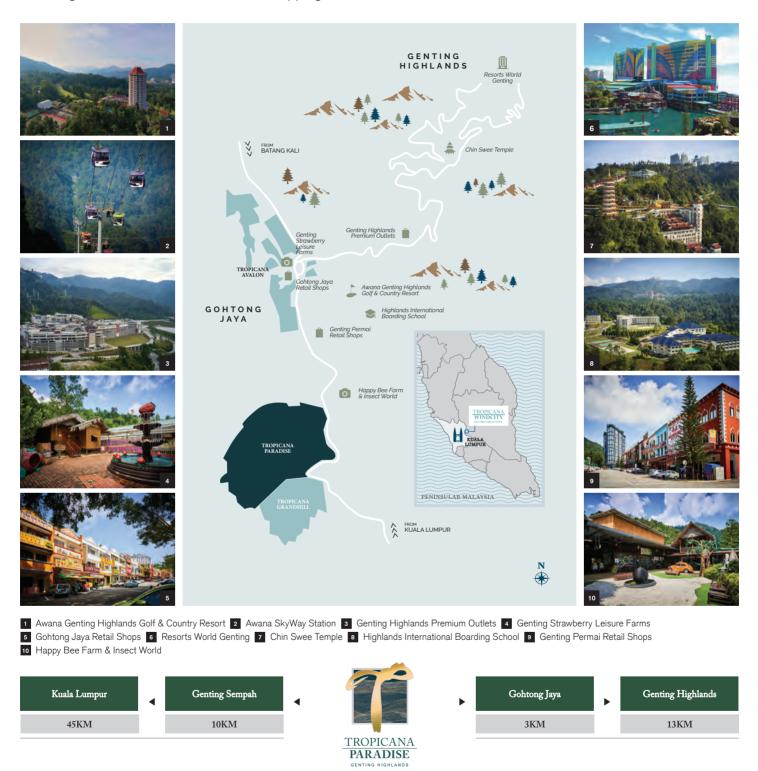

### Coveted Location At Mid-Hill

Nestled near the well-favoured township of Genting Highlands but away from the noise, Tropicana Paradise is an alluring and serene 308-acre hillside neighbourhood surrounded by age-old forests, waterfalls and creeks. Only a short distance to the mountain's peak, Tropicana Paradise is also located within a close vicinity to a plethora of amenities including schools, cultural destinations, shopping centres, and more.