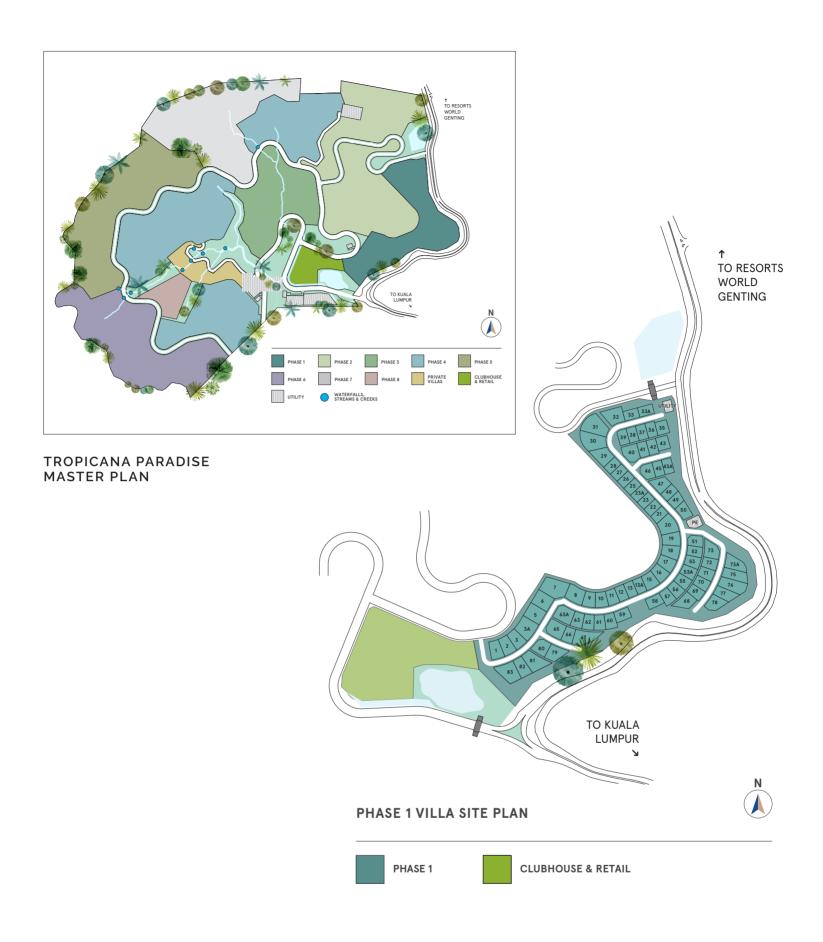

Discover an exceptional dwelling environment with freehold ready-to-build hilltop villa lots that starts from 4,252 sqft planted within the 308-acre Tropicana Paradise Villas. Realise your dream home amidst cool temperatures as low as 18°C, with sizeable built-up options designed for multi-generational living where laughter always fills the air.

### Coveted Location At Mid-Hill

Nestled near the well-favoured township of Genting Highlands but away from the noise, Tropicana Paradise is an alluring and serene 308-acre hillside neighbourhood surrounded by age-old forests, waterfalls and creeks. Only a short distance to the mountain's peak, Tropicana Paradise is also located within a close vicinity to a plethora of amenities including schools, cultural destinations, shopping centres, and more.