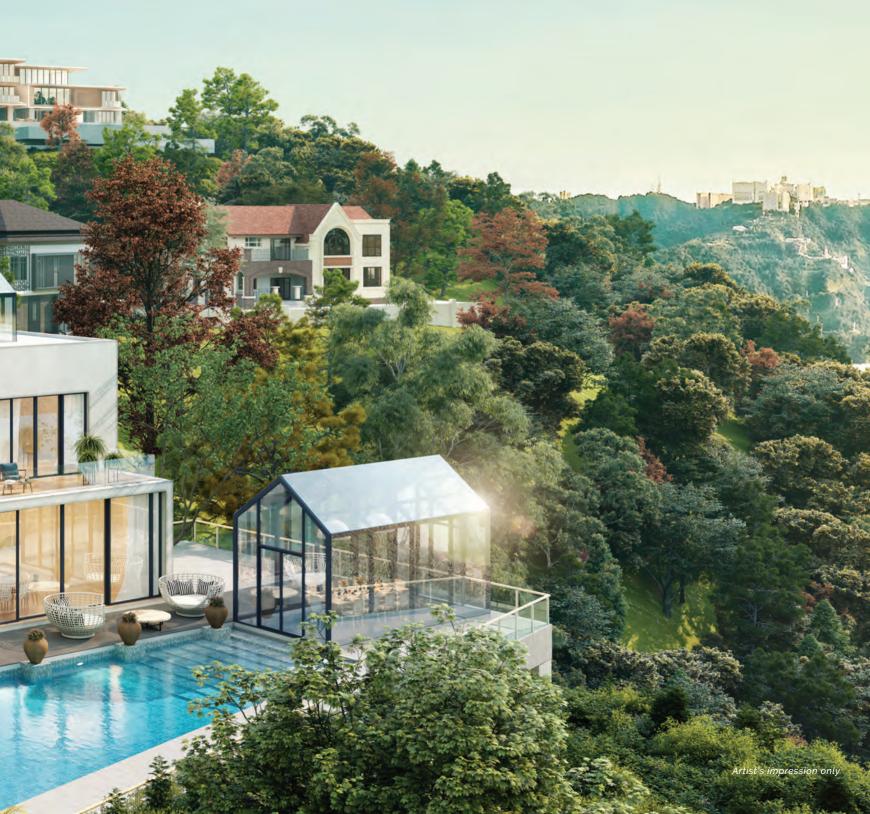

Discover an exceptional dwelling environment with freehold ready-to-build hilltop villa lots that starts from 4,252 sqft planted within the 308-acre Tropicana Paradise Villas. Realise your dream home amidst cool temperatures as low as 18°C, with sizeable built-up options designed for multi-generational living where laughter always fills the air.

Bask in the inviting coolscapes of the iconic Titiwangsa Mountain environment where admiring pristine green views from the top is a default. Dwell amongst the lush atmosphere of nature's work of art and choose your way to live when you curate a personalised hilltop home that will last for generations to come.