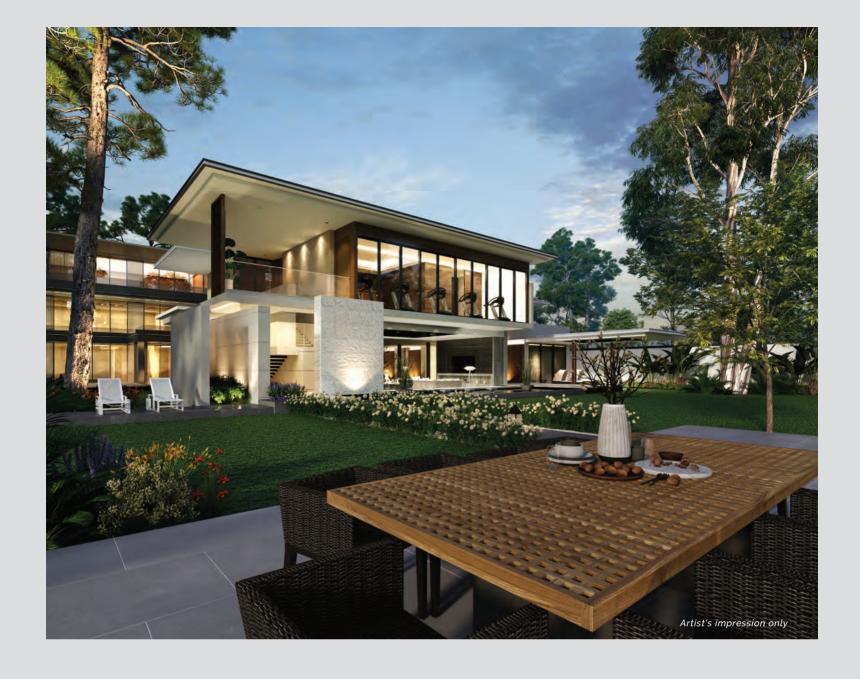

## Indulge In Luxurious Facilities

Feed the body, mind and spirit with luxury wellness facilities set within a serene nature-filled ambience. Treat the senses when you explore a plethora of options housed within a sprawling modern clubhouse — from essential health facilities such as gym, to premium wellness offerings like spas, beauty salons and more to maximise the zen experience.

- // Gym & Lifestyle Facilities
- // Steam & Sauna Wellness Facilities
- // Indoor Lounge with Karaoke, Gourmet Kitchen & Mini Cinema
- // Rooftop Lounge & Outdoor BBQ
- // Entertainment Spaces & Games Room
- // Beauty & Grooming Facilities
- // Indoor Multipurpose Courts for Basketball & Badminton
- // Convenience Store & Retail Shops
- // Cafeteria & F&B Outlets