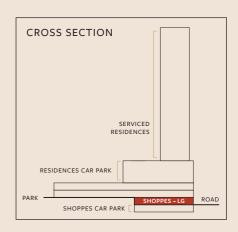

RES

DESIGNATED F&B ZONE • REVITALISING PARKFRONT EXPERIENCE

TAILORED TENANT MIX F&B • EDUCATION & ENRICHMENT CENTRE • BEAUTY & WELLNESS

GROCERY & CONVENIENCES • PARENTS & KIDS • ENTERTAINMENT

**SOCIALLY DRIVEN** WIDE CONCOURSE AREA FOR EVENTS & BAZAARS



## LG

|    | UNIT NO     | BUILT-UP |
|----|-------------|----------|
| 1  | LG-01       | 667 sf   |
| 2  | LG-02 + K02 | 2,165 sf |
| 3  | LG-03       | 1,665 sf |
| 3A | LG-03A      | 1,666 sf |
| 5  | LG-05 + K05 | 1,074 sf |
| 6  | LG-06 + K06 | 1,229 sf |
|    |             |          |

| UNIT NO     | BUILT-UP |
|-------------|----------|
| LG-07 + K07 | 1,229 sf |
| LG-08       | 491 sf   |
| LG-09       | 491 sf   |
| LG-10       | 517 sf   |
| LG-11       | 822 sf   |
| LG-12       | 1,109 sf |
|             |          |









### **L2**





| STRUCTURE      |           | Reinforced Concrete                          |
|----------------|-----------|----------------------------------------------|
| WALL           |           | Reinforced Concrete / Brick Wall             |
| ROOF COVERING  |           | Reinforced Concrete                          |
| WINDOWS        |           | Aluminium Framed Glass Window                |
| DOORS          |           | Roller Shutter / Aluminium Framed Glass Door |
| IRONMONGERY    |           | Locksets                                     |
| CEILING        |           | Bare Concrete Finish                         |
| WALL FINISHES  |           | Skim Coat / Plaster & Paint                  |
| FLOOR FINISHES | SHOP      | Bare Concrete Finish