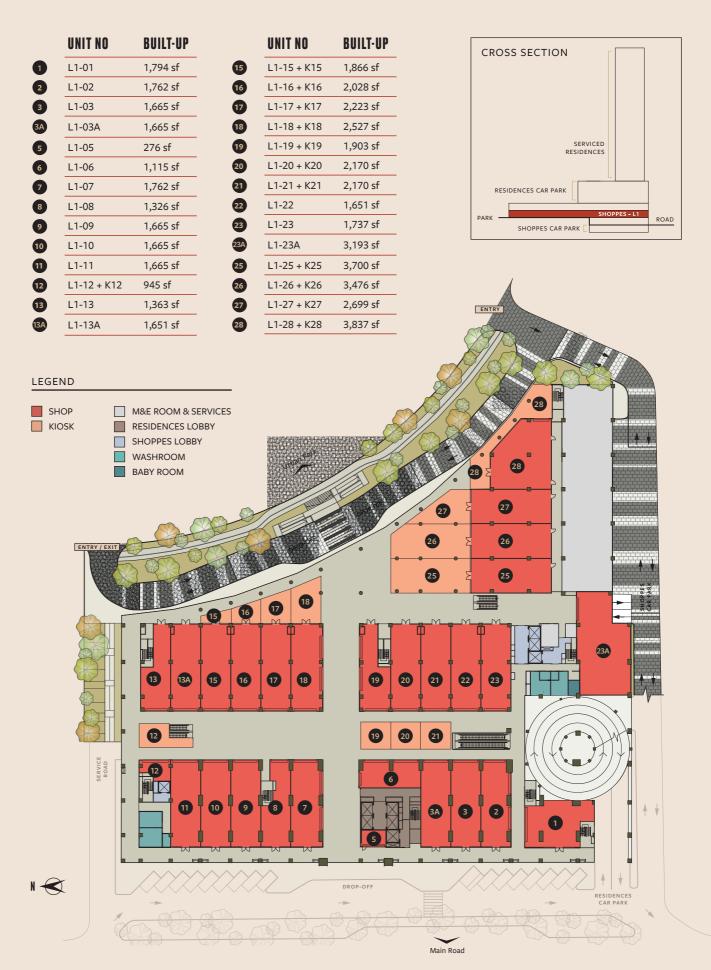

### **L2**

| STRUCTURE      |           | Reinforced Concrete                          |
|----------------|-----------|----------------------------------------------|
| WALL           |           | Reinforced Concrete / Brick Wall             |
| ROOF COVERING  |           | Reinforced Concrete                          |
| WINDOWS        |           | Aluminium Framed Glass Window                |
| DOORS          |           | Roller Shutter / Aluminium Framed Glass Door |
| IRONMONGERY    |           | Locksets                                     |
| CEILING        |           | Bare Concrete Finish                         |
| WALL FINISHES  |           | Skim Coat / Plaster & Paint                  |
| FLOOR FINISHES | SHOP      | Bare Concrete Finish                         |
|                | KIOSK     | Tiles                                        |
|                | A/C LEDGE | Cement Screed                                |