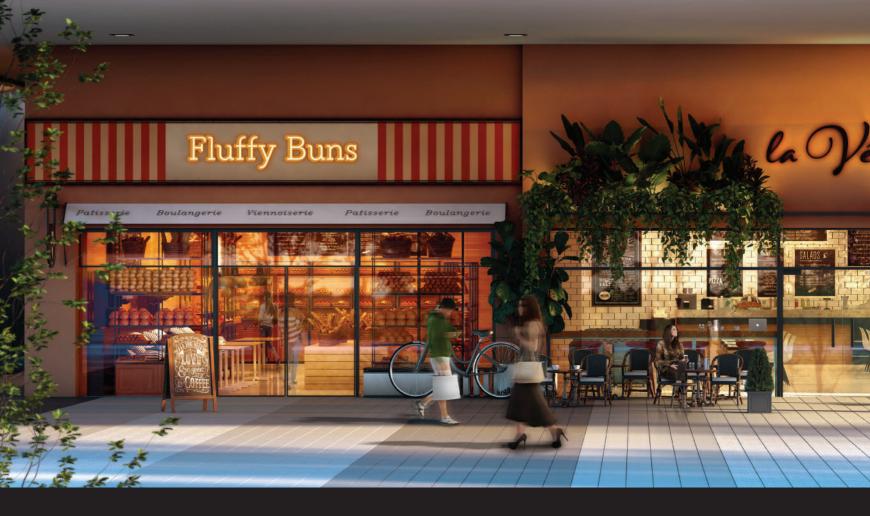

#### **BREAKFAST PASTRIES AFTERLUNCH DESSERTS HAPPY HOUR SWEETNESS**

### ANY TIME IS ALFRESCO TIME

LIMITED EDITION ONLY 69 UNITS

**GROCER ANCHOR TENANT REPUTABLE SUPERMARKET** 

TROPICANA'S PRESTIGE PROVEN TRACK RECORD WITH TROPICANA AVENUE RETAIL SHOPS

HIGH VISIBILITY RETAIL FRONTAGE SEEN FROM URBAN PARK AND MAIN ROAD

GREAT USER EXPERIENCE BASEMENT PARKING, LIFTS, ESCALATORS, PLAYGROUND & BABY ROOMS

METICULOUS DESIGN TYPICAL LOT SIZE 24' X 70' (1,665 SF) • FLOOR-TO-FLOOR HEIGHT 6 METRES

DESIGNATED F&B ZONE • REVITALISING PARKFRONT EXPERIENCE