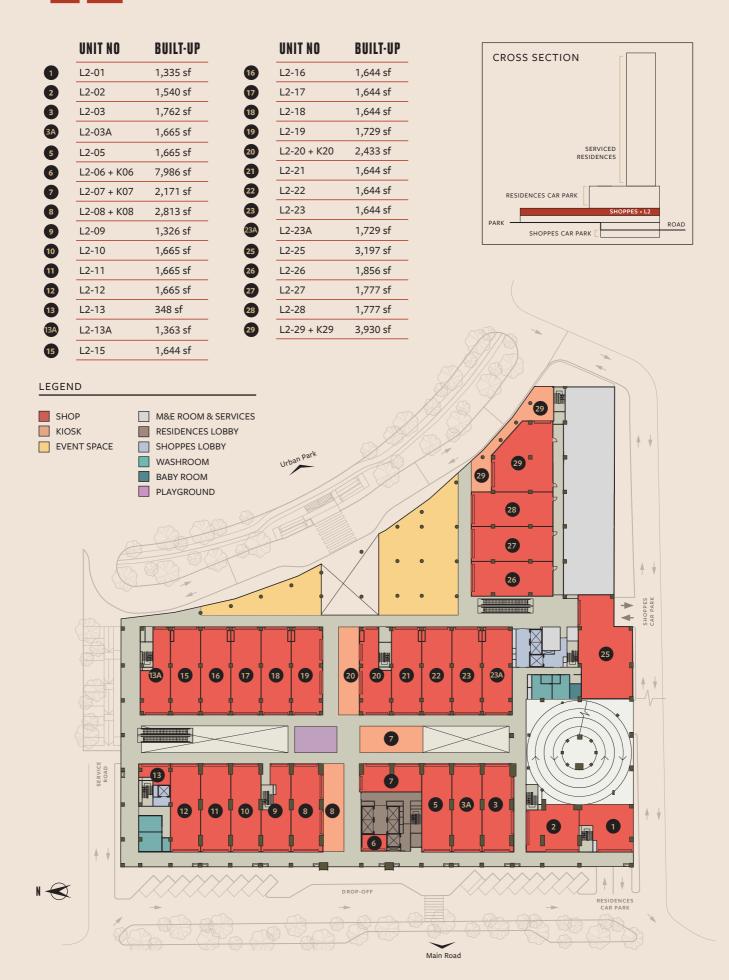

## LG

|    | UNIT NO     | BUILT-UP |
|----|-------------|----------|
| 1  | LG-01       | 667 sf   |
| 2  | LG-02 + K02 | 2,165 sf |
| 3  | LG-03       | 1,665 sf |
| 3A | LG-03A      | 1,666 sf |
| 5  | LG-05 + K05 | 1,074 sf |
| 6  | LG-06 + K06 | 1,229 sf |
|    |             |          |

| UNIT NO     | BUILT-UP |
|-------------|----------|
| LG-07 + K07 | 1,229 sf |
| LG-08       | 491 sf   |
| LG-09       | 491 sf   |
| LG-10       | 517 sf   |
| LG-11       | 822 sf   |
| LG-12       | 1,109 sf |
|             |          |

### **L2**

| STRUCTURE      |           | Reinforced Concrete                          |
|----------------|-----------|----------------------------------------------|
| WALL           |           | Reinforced Concrete / Brick Wall             |
| ROOF COVERING  |           | Reinforced Concrete                          |
| WINDOWS        |           | Aluminium Framed Glass Window                |
| DOORS          |           | Roller Shutter / Aluminium Framed Glass Door |
| IRONMONGERY    |           | Locksets                                     |
| CEILING        |           | Bare Concrete Finish                         |
| WALL FINISHES  |           | Skim Coat / Plaster & Paint                  |
| FLOOR FINISHES | SHOP      | Bare Concrete Finish                         |
|                | KIOSK     | Tiles                                        |
|                | A/C LEDGE | Cement Screed                                |