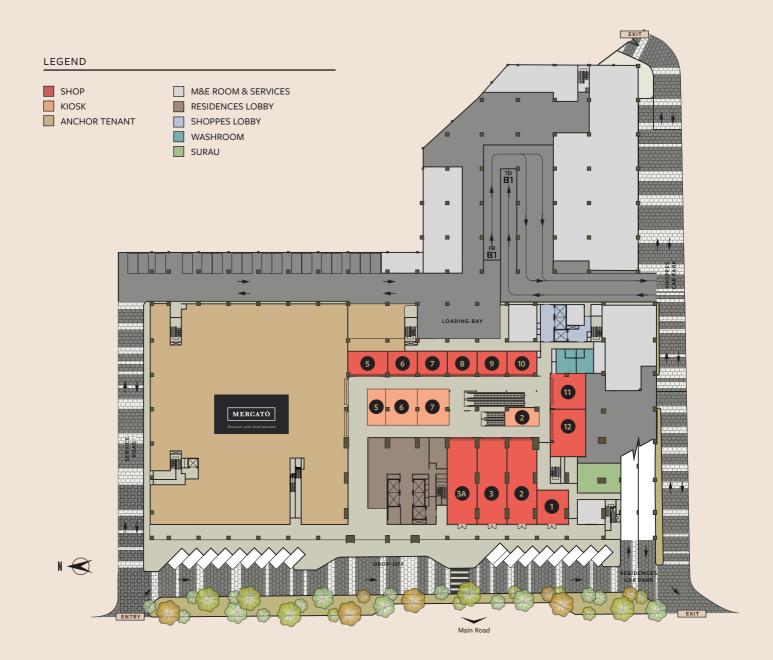

## LG

|    | UNIT NO     | BUILT-UP |
|----|-------------|----------|
| 1  | LG-01       | 667 sf   |
| 2  | LG-02 + K02 | 2,165 sf |
| 3  | LG-03       | 1,665 sf |
| 3A | LG-03A      | 1,666 sf |
| 5  | LG-05 + K05 | 1,074 sf |
| 6  | LG-06 + K06 | 1,229 sf |
|    |             |          |

| UNIT NO     | BUILT-UP |
|-------------|----------|
| LG-07 + K07 | 1,229 sf |
| LG-08       | 491 sf   |
| LG-09       | 491 sf   |
| LG-10       | 517 sf   |
| LG-11       | 822 sf   |
| LG-12       | 1,109 sf |
|             |          |